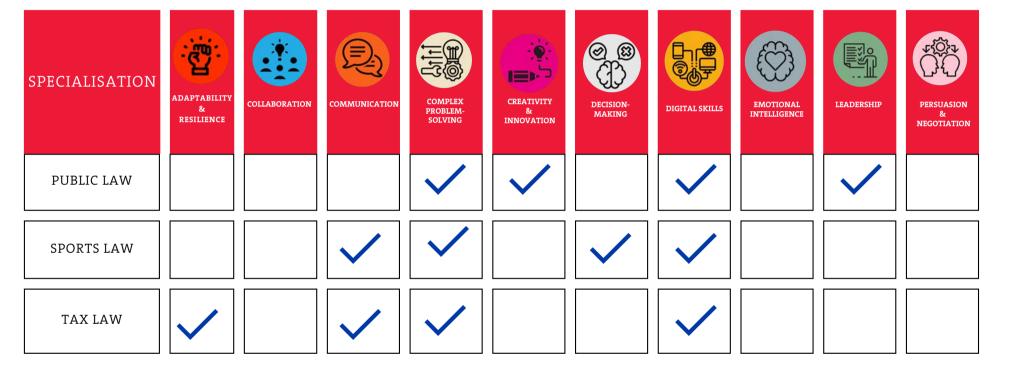

|
| HUMAN RIGHTS<br>LAW          |                                 |               | <b>/</b>      | <b>/</b>                |                         |                     | <b>/</b>       |                           |            | <b>/</b>                 |
| INSURANCE LAW                |                                 |               | <b>✓</b>      | <b>/</b>                |                         | <b>/</b>            | <b>✓</b>       |                           |            |                          |
| INTELLECTUAL<br>PROPERTY LAW |                                 |               | <b>/</b>      | <b>/</b>                | <b>/</b>                |                     | <b>/</b>       |                           |            |                          |