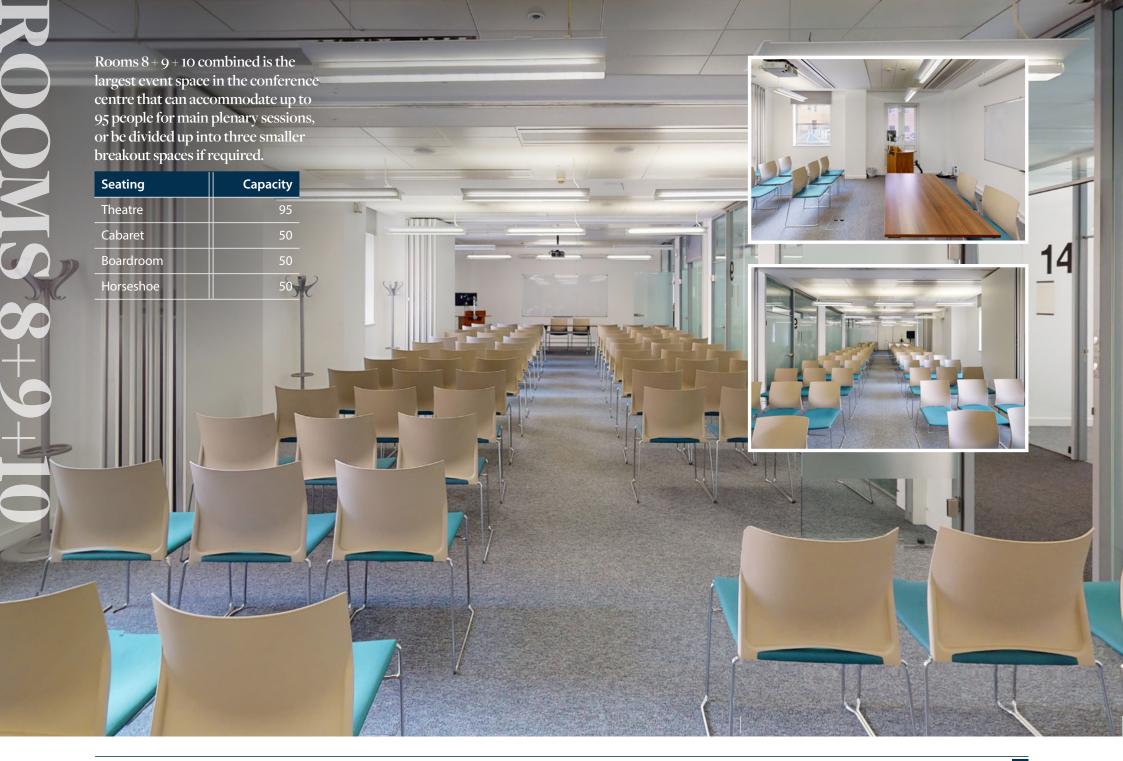

# ABOUT THE SPACE

Conveniently located in the heart of Bloomsbury, Stewart House is a fully accessible, self-contained events centre on the University of London estate.

Its 17 flexible spaces range in capacity from 10 to 100 and can be configured to suit many uses, making the centre ideal for training events and conferences as well as longer-term office space solutions. Whatever your requirements, we offer packages to suit a range of budgets, with catering options provided by our experienced hospitality team.