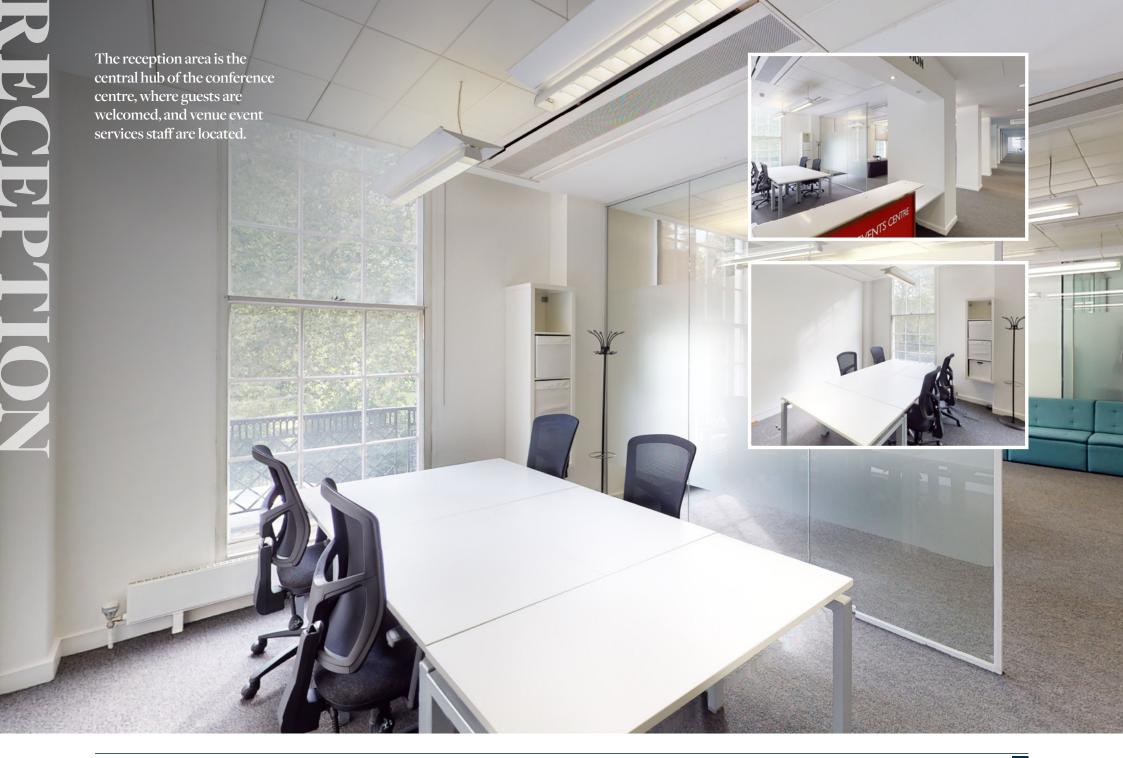

# ABOUT THE SPACE

Conveniently located in the heart of Bloomsbury, Stewart House is a fully accessible, self-contained events centre on the University of London estate.

Its 17 flexible spaces range in capacity from 10 to 100 and can be configured to suit many uses, making the centre ideal for training events and conferences as well as longer-term office space solutions. Whatever your requirements, we offer packages to suit a range of budgets, with catering options provided by our experienced hospitality team.