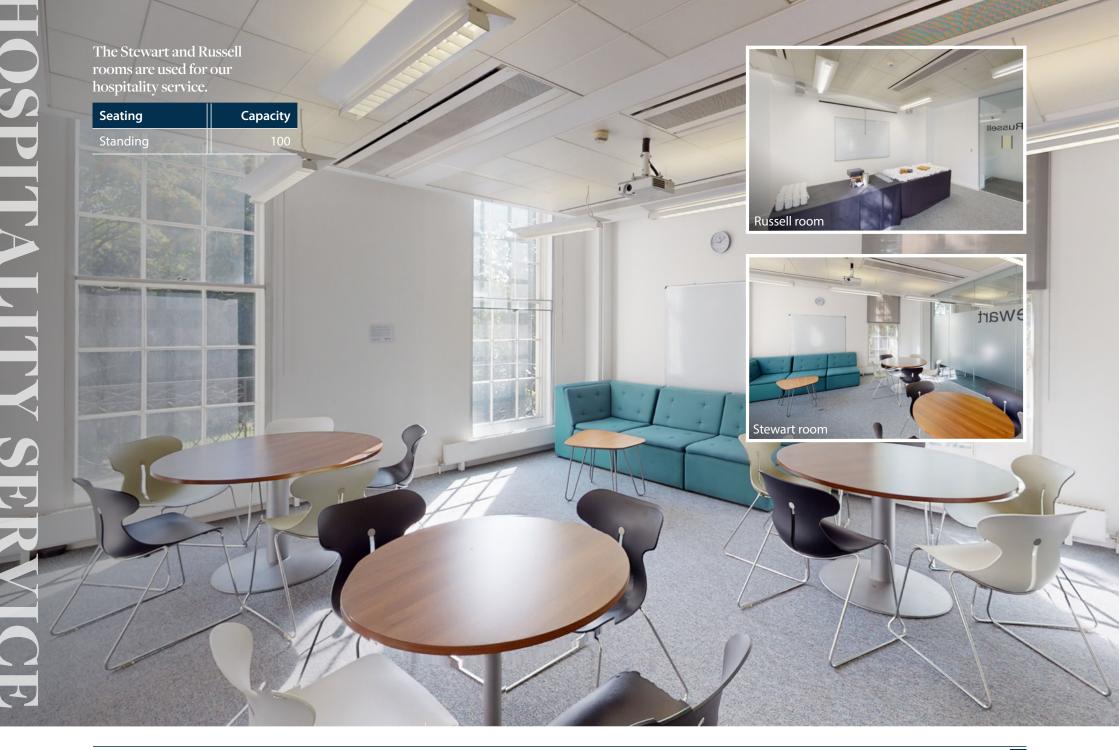

# ABOUT THE SPACE

Conveniently located in the heart of Bloomsbury, Stewart House is a fully accessible, self-contained events centre on the University of London estate.

Its 17 flexible spaces range in capacity from 10 to 100 and can be configured to suit many uses, making the centre ideal for training events and conferences as well as longer-term office space solutions. Whatever your requirements, we offer packages to suit a range of budgets, with catering options provided by our experienced hospitality team.