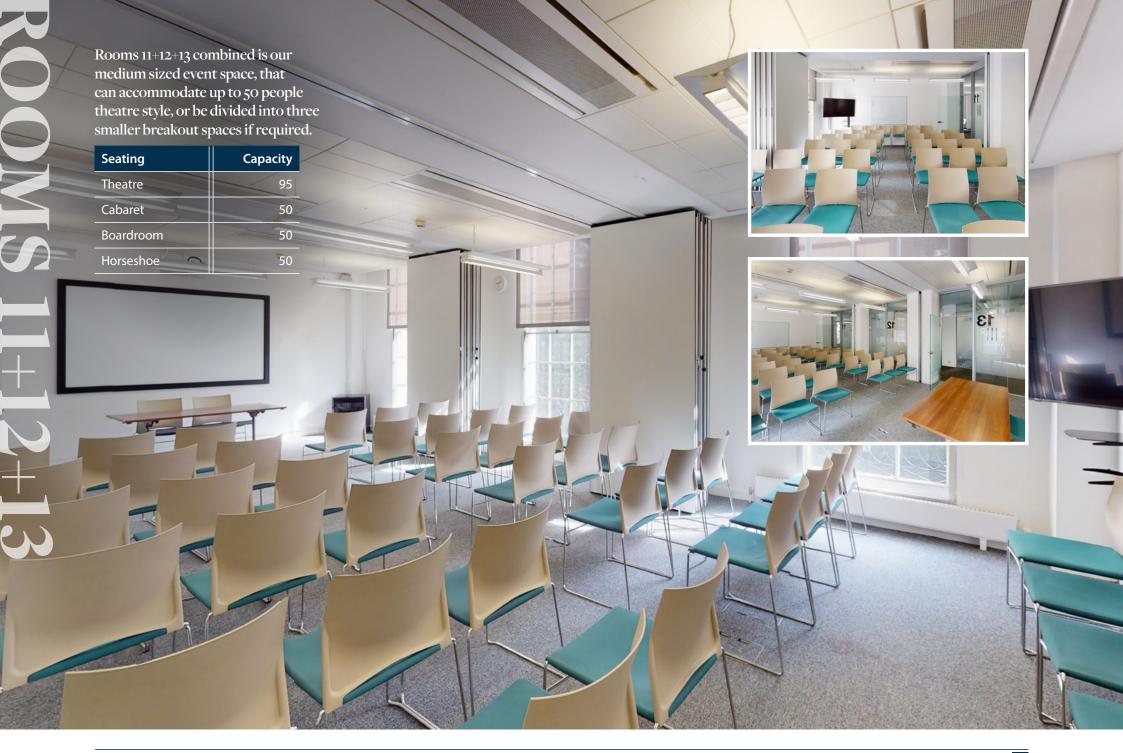

# ABOUT THE SPACE

Conveniently located in the heart of Bloomsbury, Stewart House is a fully accessible, self-contained events centre on the University of London estate.

Its 17 flexible spaces range in capacity from 10 to 100 and can be configured to suit many uses, making the centre ideal for training events and conferences as well as longer-term office space solutions. Whatever your requirements, we offer packages to suit a range of budgets, with catering options provided by our experienced hospitality team.