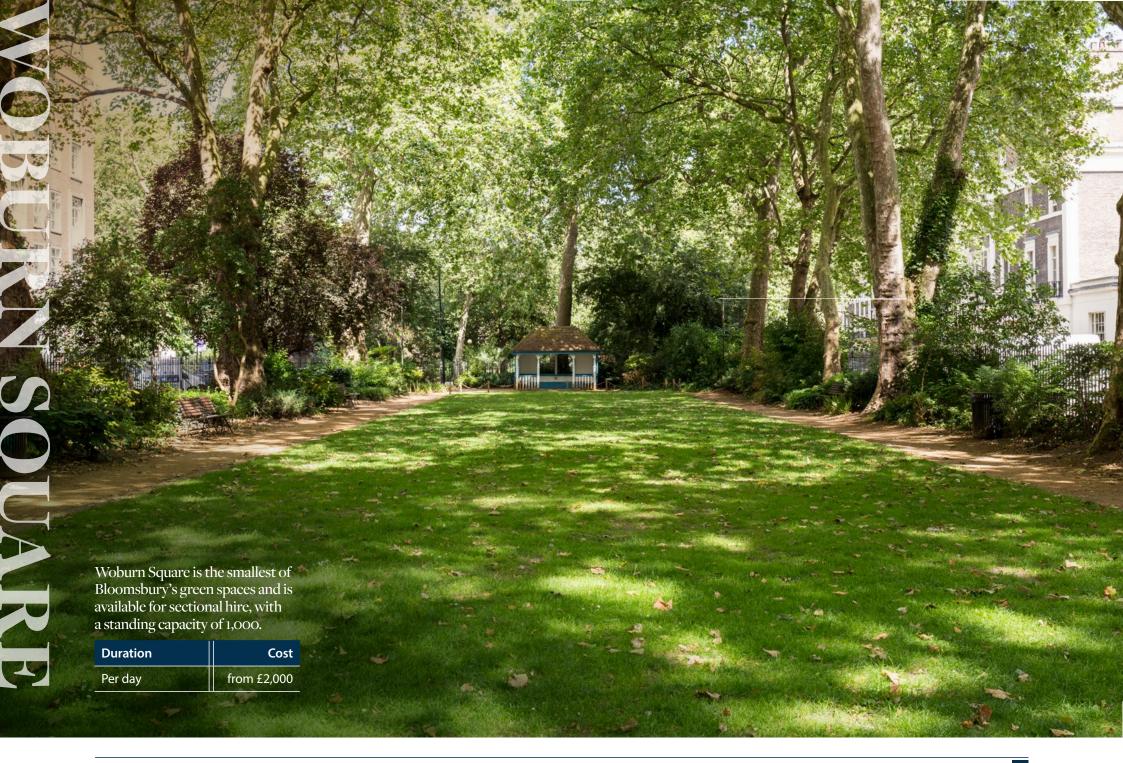

## CONTENTS

| Beveridge Hall    | 3  |
|-------------------|----|
| MacMillan Hall    | 5  |
| Crush Hall        | 6  |
| Chancellor's Hall | 7  |
| Senate Room       | 8  |
| Woburn Suite      | 9  |
| Meeting rooms     | 10 |
| Woburn Square     | 11 |
| Sunken Gardens    | 12 |
| Gordon Square     | 13 |
| Torrington Square | 14 |