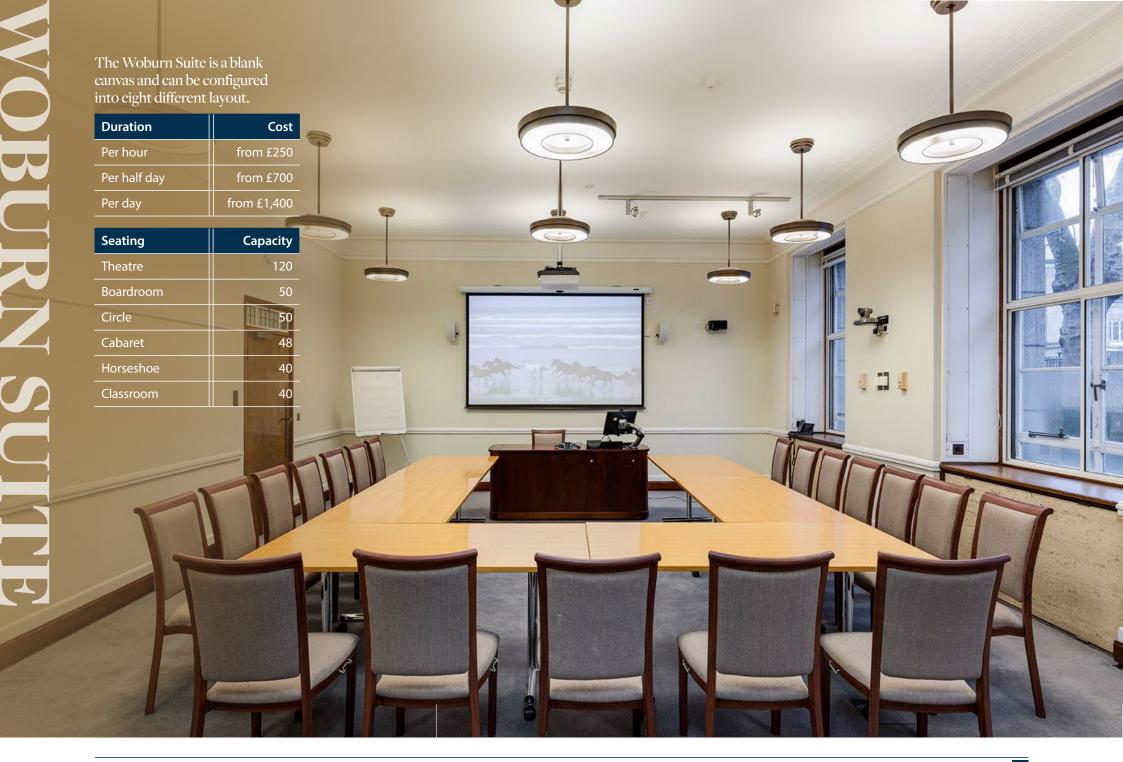

## CONTENTS

| Beveridge Hall    | 3  |
|-------------------|----|
| MacMillan Hall    | 5  |
| Crush Hall        | 6  |
| Chancellor's Hall | 7  |
| Senate Room       | 8  |
| Woburn Suite      | 9  |
| Meeting rooms     | 10 |
| Woburn Square     | 11 |
| Sunken Gardens    | 12 |
| Gordon Square     | 13 |
| Torrington Square | 14 |