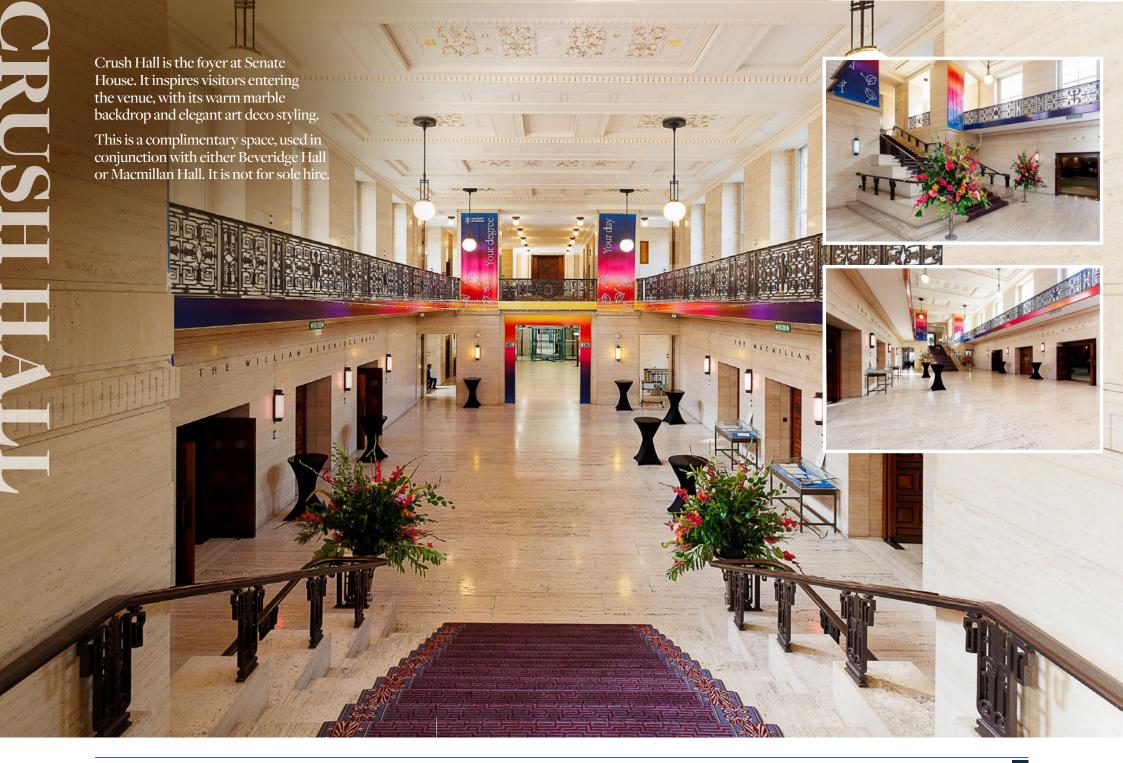

## CONTENTS

| Beveridge Hall    | 3  |
|-------------------|----|
| MacMillan Hall    | 5  |
| Crush Hall        | 6  |
| Chancellor's Hall | 7  |
| Senate Room       | 8  |
| Woburn Suite      | 9  |
| Meeting rooms     | 10 |
| Woburn Square     | 11 |
| Sunken Gardens    | 12 |
| Gordon Square     | 13 |
| Torrington Square | 14 |