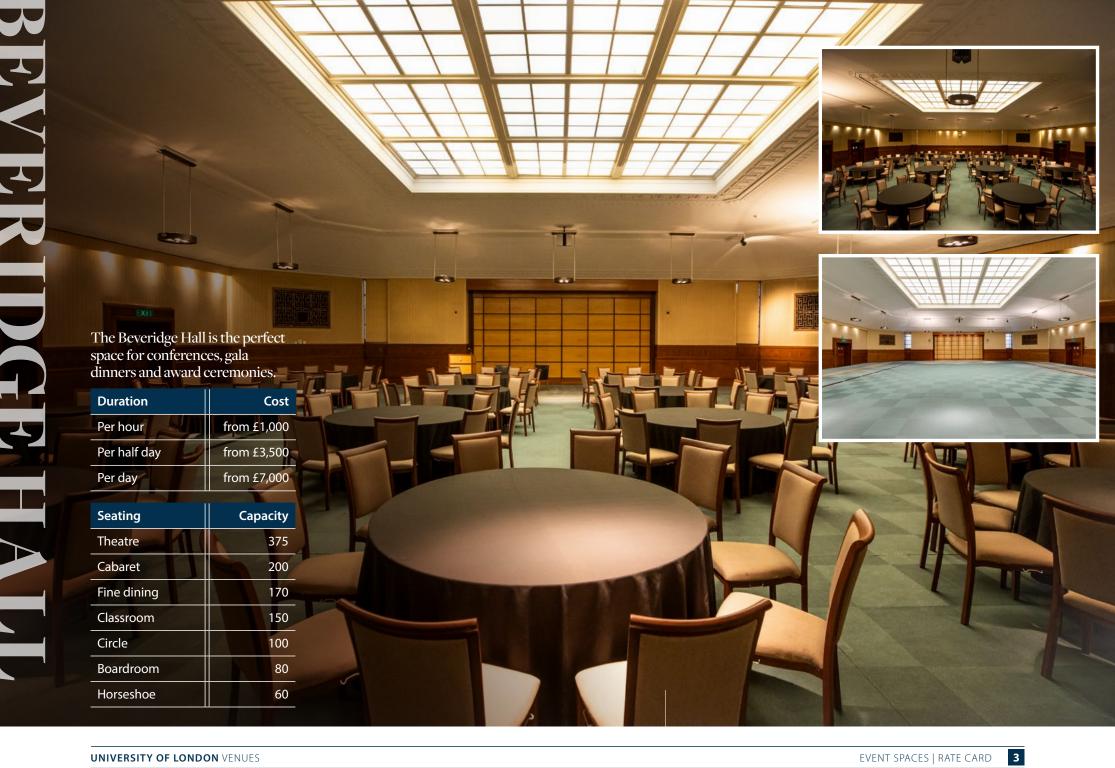

## CONTENTS

| Beveridge Hall    | 3  |
|-------------------|----|
| MacMillan Hall    | 5  |
| Crush Hall        | 6  |
| Chancellor's Hall | 7  |
| Senate Room       | 8  |
| Woburn Suite      | 9  |
| Meeting rooms     | 10 |
| Woburn Square     | 11 |
| Sunken Gardens    | 12 |
| Gordon Square     | 13 |
| Torrington Square | 14 |