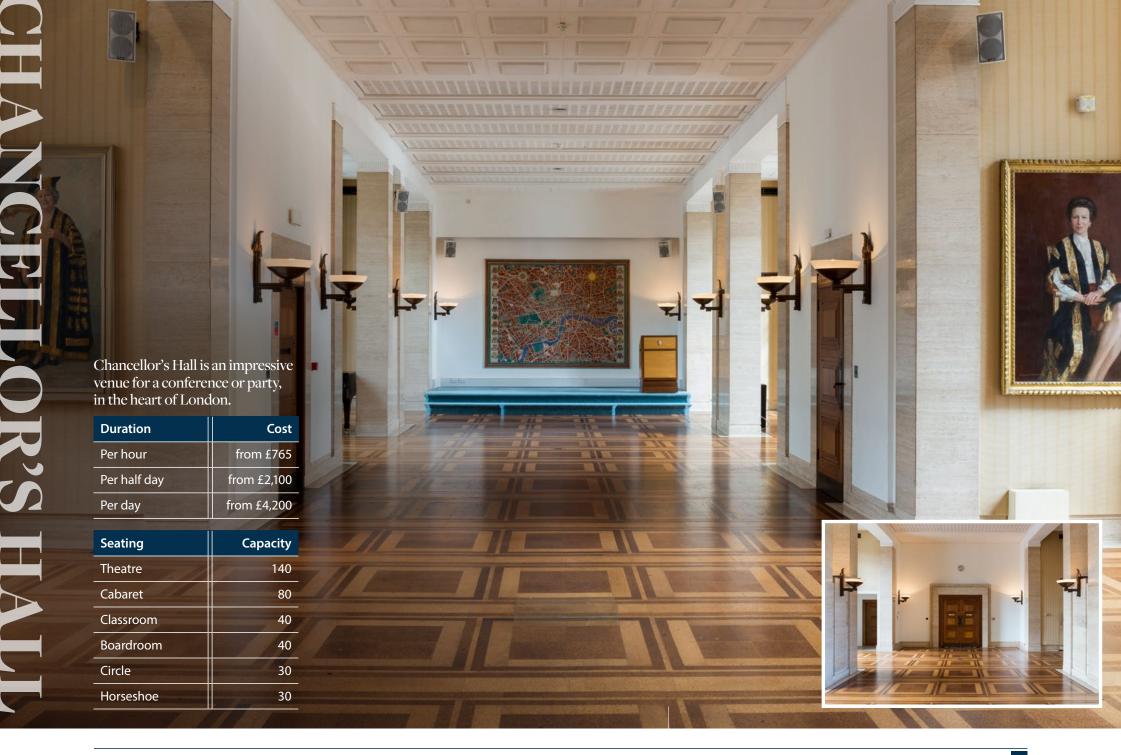

## CONTENTS

| Beveridge Hall    | 3  |
|-------------------|----|
| MacMillan Hall    | 5  |
| Crush Hall        | 6  |
| Chancellor's Hall | 7  |
| Senate Room       | 8  |
| Woburn Suite      | 9  |
| Meeting rooms     | 10 |
| Woburn Square     | 11 |
| Sunken Gardens    | 12 |
| Gordon Square     | 13 |
| Torrington Square | 14 |