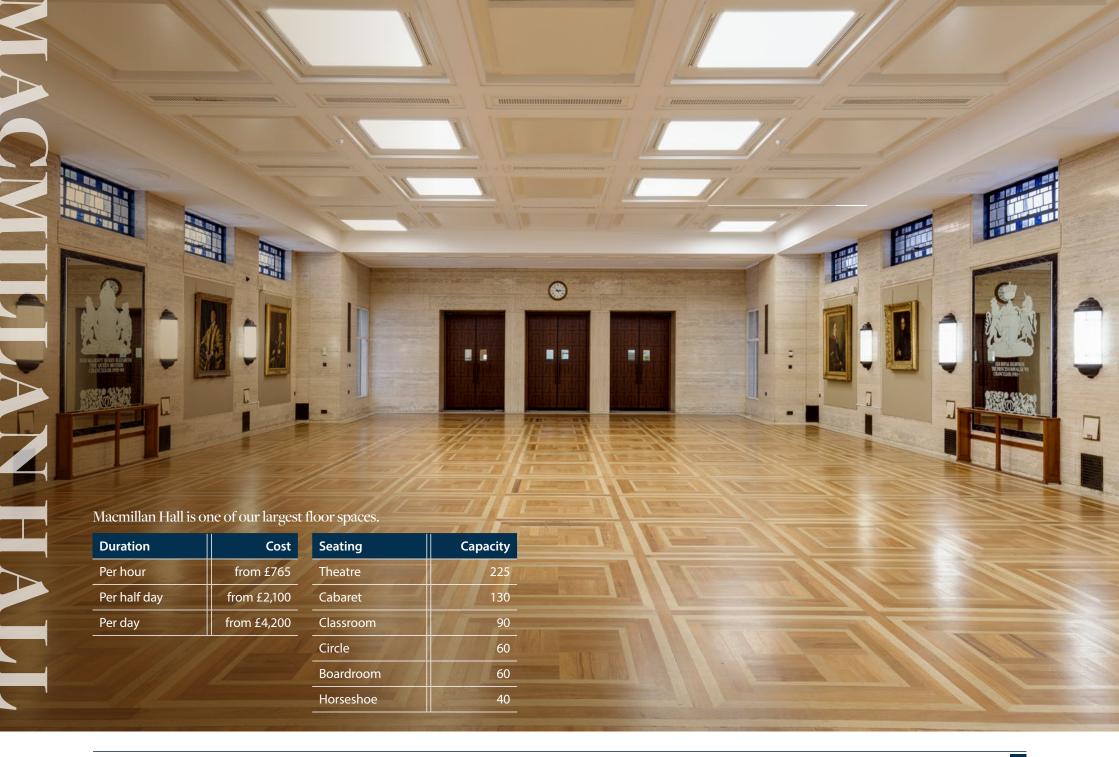

## CONTENTS

| Beveridge Hall    | 3  |
|-------------------|----|
| MacMillan Hall    | 5  |
| Crush Hall        | 6  |
| Chancellor's Hall | 7  |
| Senate Room       | 8  |
| Woburn Suite      | 9  |
| Meeting rooms     | 10 |
| Woburn Square     | 11 |
| Sunken Gardens    | 12 |
| Gordon Square     | 13 |
| Torrington Square | 14 |