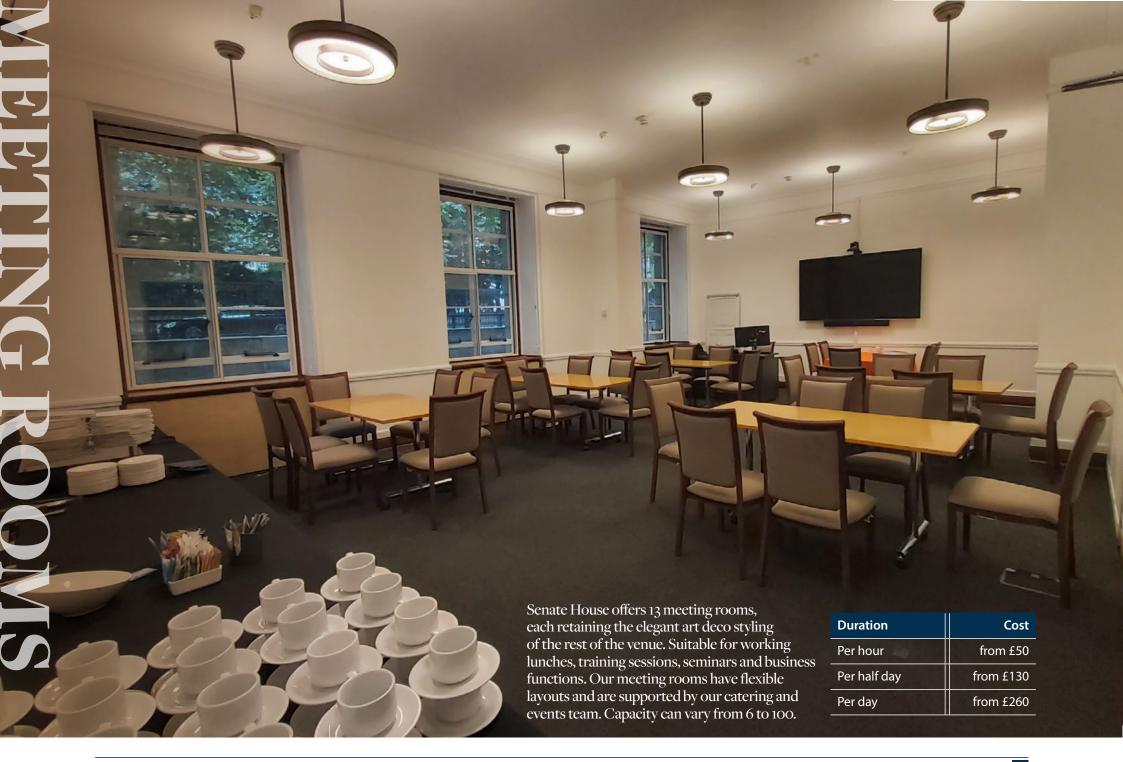

## CONTENTS

| Beveridge Hall    | 3  |
|-------------------|----|
| MacMillan Hall    | 5  |
| Crush Hall        | 6  |
| Chancellor's Hall | 7  |
| Senate Room       | 8  |
| Woburn Suite      | 9  |
| Meeting rooms     | 10 |
| Woburn Square     | 11 |
| Sunken Gardens    | 12 |
| Gordon Square     | 13 |
| Torrington Square | 14 |