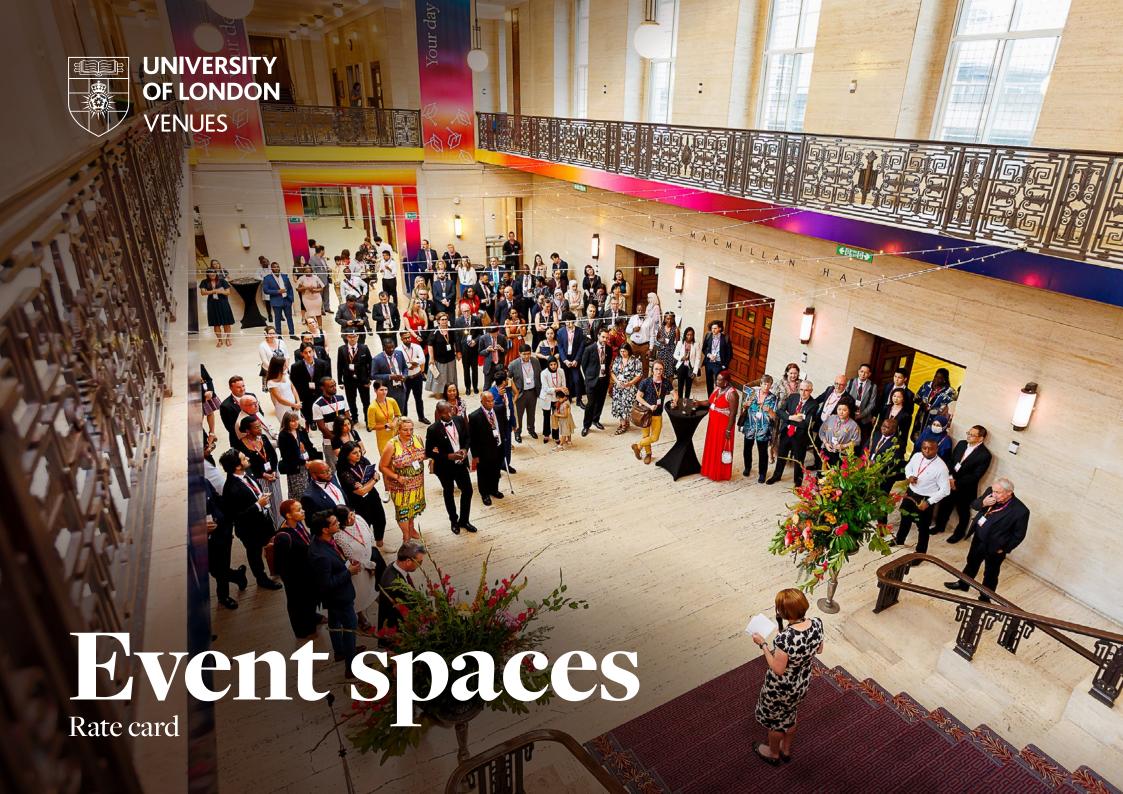

## **ABOUT THE SPACE**

Senate House is an iconic art deco building in the university district of leafy Bloomsbury and is the University of London flagship event space.

With a variety of spaces there are many event possibilities such as corporate away days, receptions, conferences, exhibitions, banquets, award ceremonies, and more. We also offer secluded outdoor gardens with all of our spaces for hire being easily accessed by public transport in Zone 1.