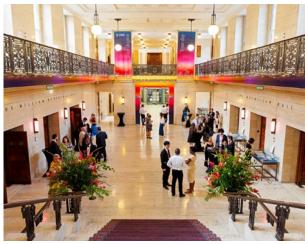

## **ABOUT THE SPACE**

Senate House is an iconic art deco building in the university district of leafy Bloomsbury and is the University of London flagship event space.

With a variety of spaces there are many event possibilities such as corporate away days, receptions, conferences, exhibitions, banquets, award ceremonies, and more. We also offer secluded outdoor gardens with all of our spaces for hire being easily accessed by public transport in Zone 1.