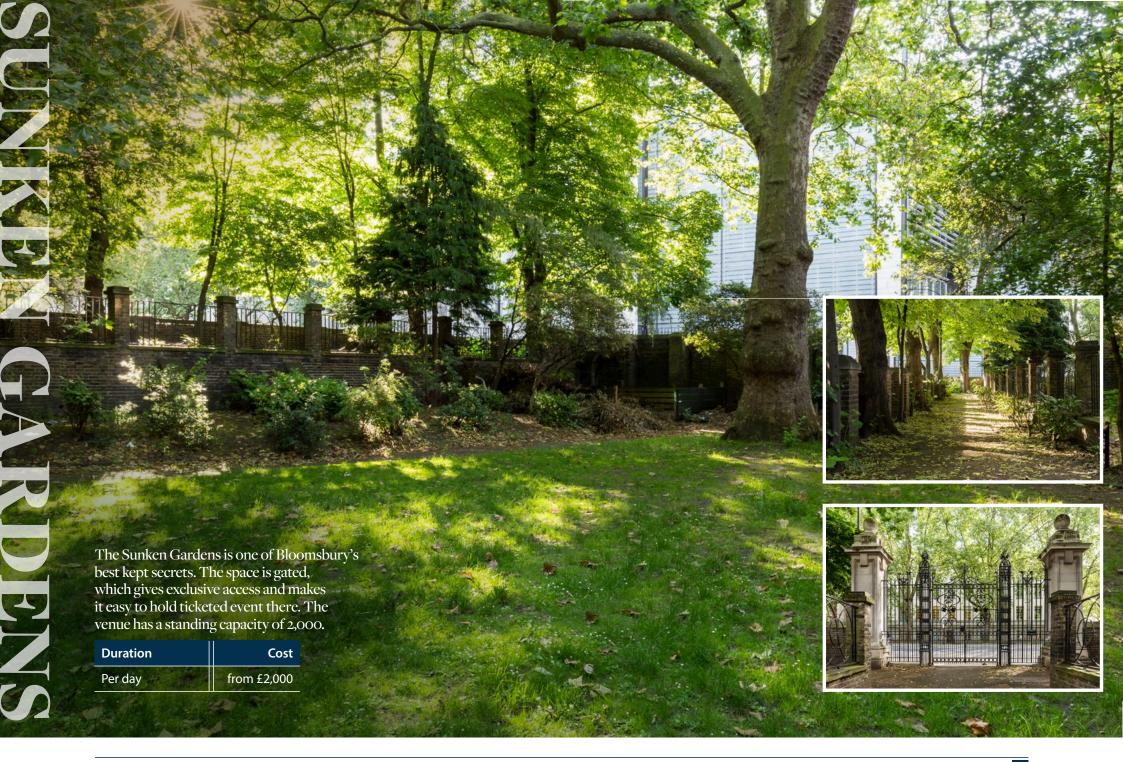

## CONTENTS

| Beveridge Hall    | 3  |
|-------------------|----|
| MacMillan Hall    | 5  |
| Crush Hall        | 6  |
| Chancellor's Hall | 7  |
| Senate Room       | 8  |
| Woburn Suite      | 9  |
| Meeting rooms     | 10 |
| Woburn Square     | 11 |
| Sunken Gardens    | 12 |
| Gordon Square     | 13 |
| Torrington Square | 14 |