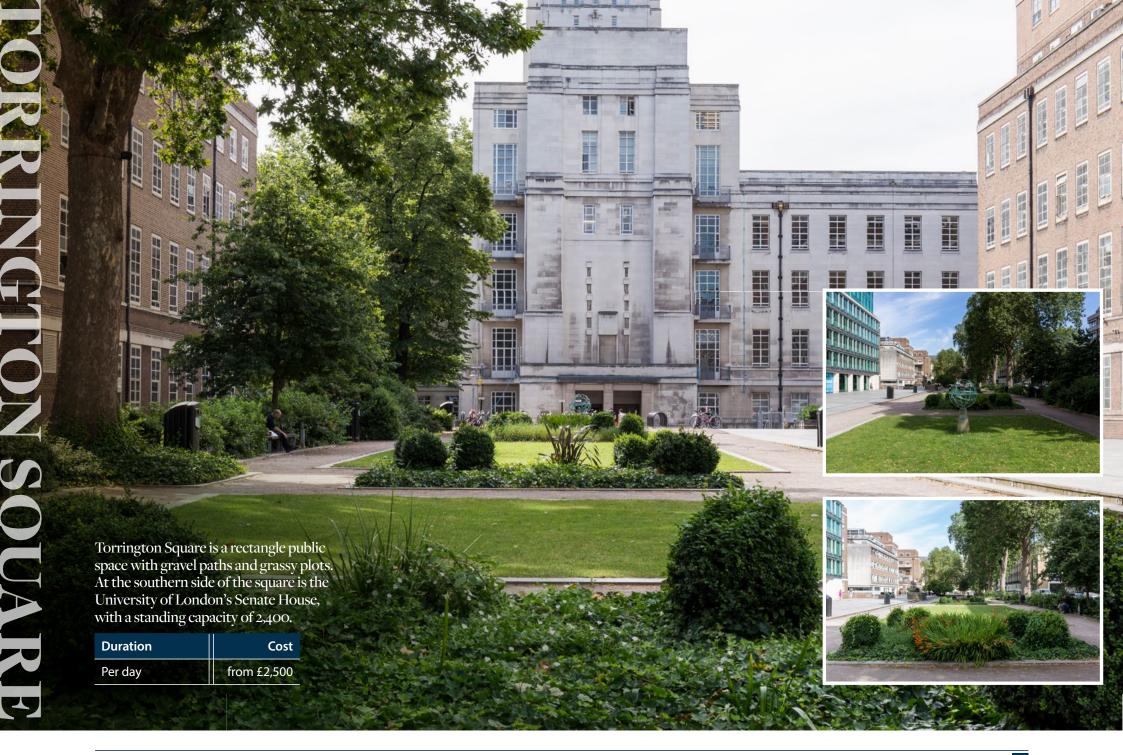

## CONTENTS

| Beveridge Hall    | 3  |
|-------------------|----|
| MacMillan Hall    | 5  |
| Crush Hall        | 6  |
| Chancellor's Hall | 7  |
| Senate Room       | 8  |
| Woburn Suite      | 9  |
| Meeting rooms     | 10 |
| Woburn Square     | 11 |
| Sunken Gardens    | 12 |
| Gordon Square     | 13 |
| Torrington Square | 14 |