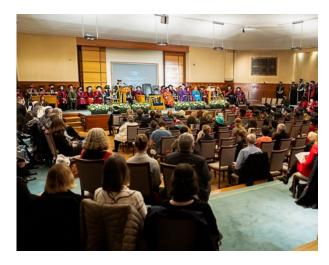

## **ABOUT THE SPACE**

Senate House is an iconic art deco building in the university district of leafy Bloomsbury and is the University of London flagship event space.

With a variety of spaces there are many event possibilities such as corporate away days, receptions, conferences, exhibitions, banquets, award ceremonies, and more. We also offer secluded outdoor gardens with all of our spaces for hire being easily accessed by public transport in Zone 1.