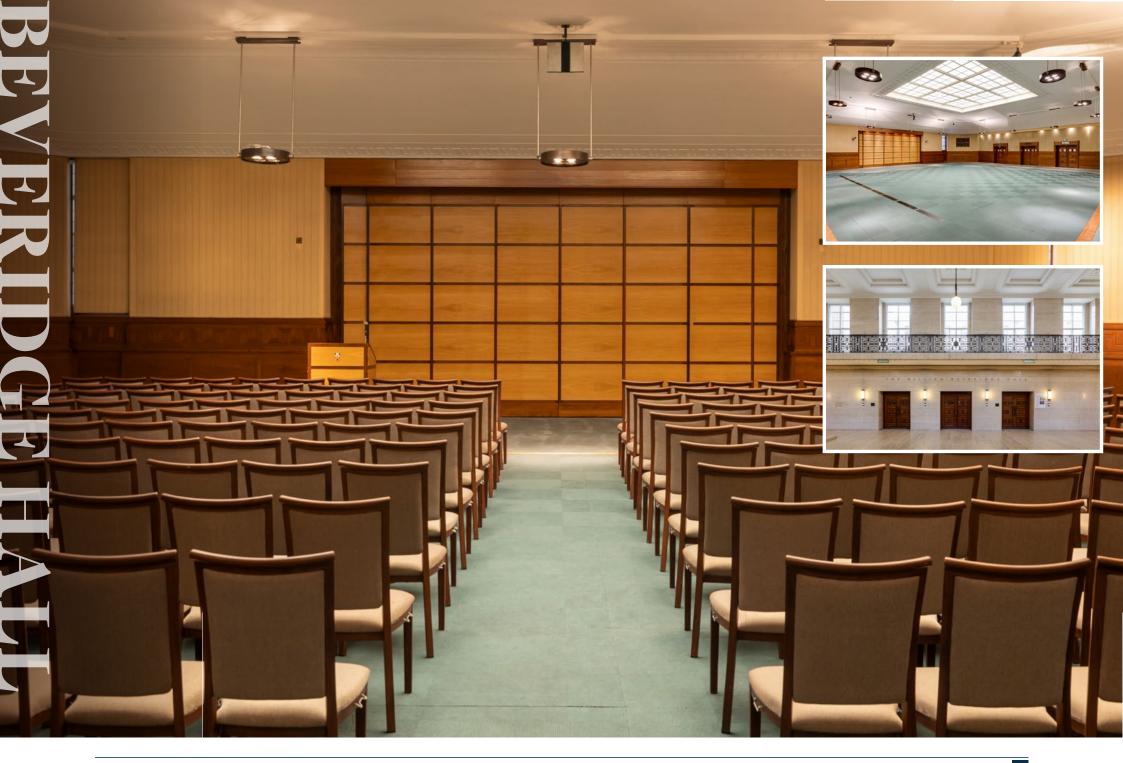

## CONTENTS

| Beveridge Hall    | 3  |
|-------------------|----|
| MacMillan Hall    | 5  |
| Crush Hall        | 6  |
| Chancellor's Hall | 7  |
| Senate Room       | 8  |
| Woburn Suite      | 9  |
| Meeting rooms     | 10 |
| Woburn Square     | 11 |
| Sunken Gardens    | 12 |
| Gordon Square     | 13 |
| Torrington Square | 14 |