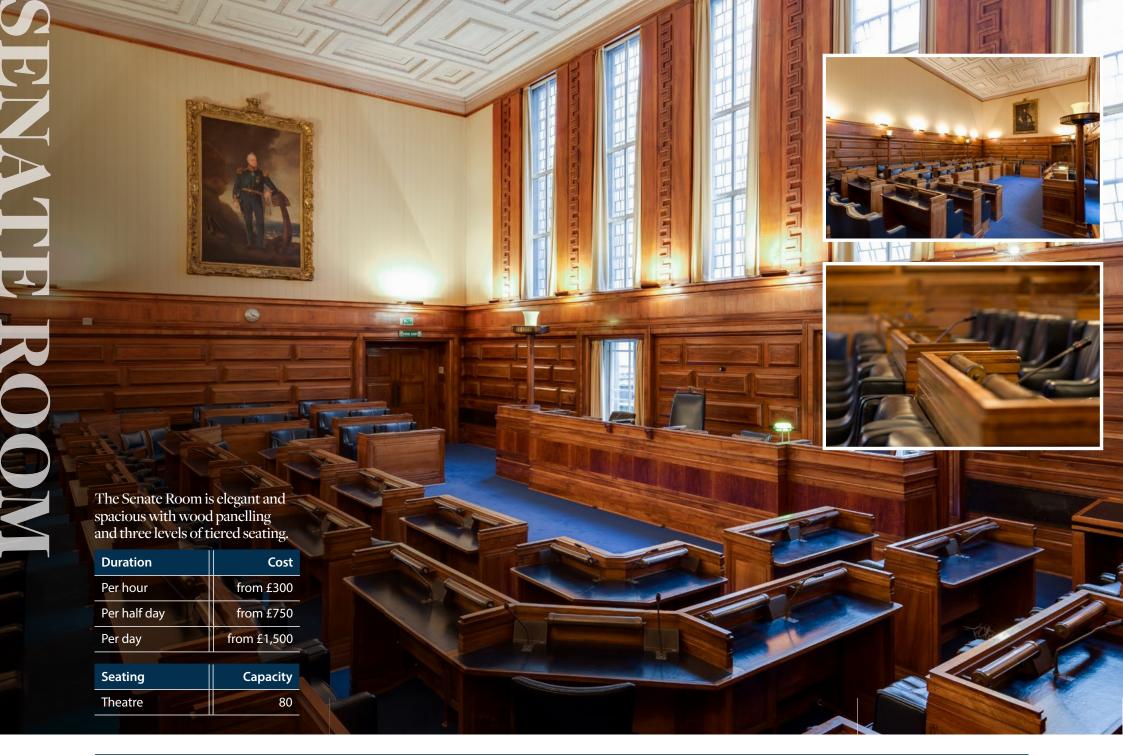

## CONTENTS

| Beveridge Hall    | 3  |
|-------------------|----|
| MacMillan Hall    | 5  |
| Crush Hall        | 6  |
| Chancellor's Hall | 7  |
| Senate Room       | 8  |
| Woburn Suite      | 9  |
| Meeting rooms     | 10 |
| Woburn Square     | 11 |
| Sunken Gardens    | 12 |
| Gordon Square     | 13 |
| Torrington Square | 14 |