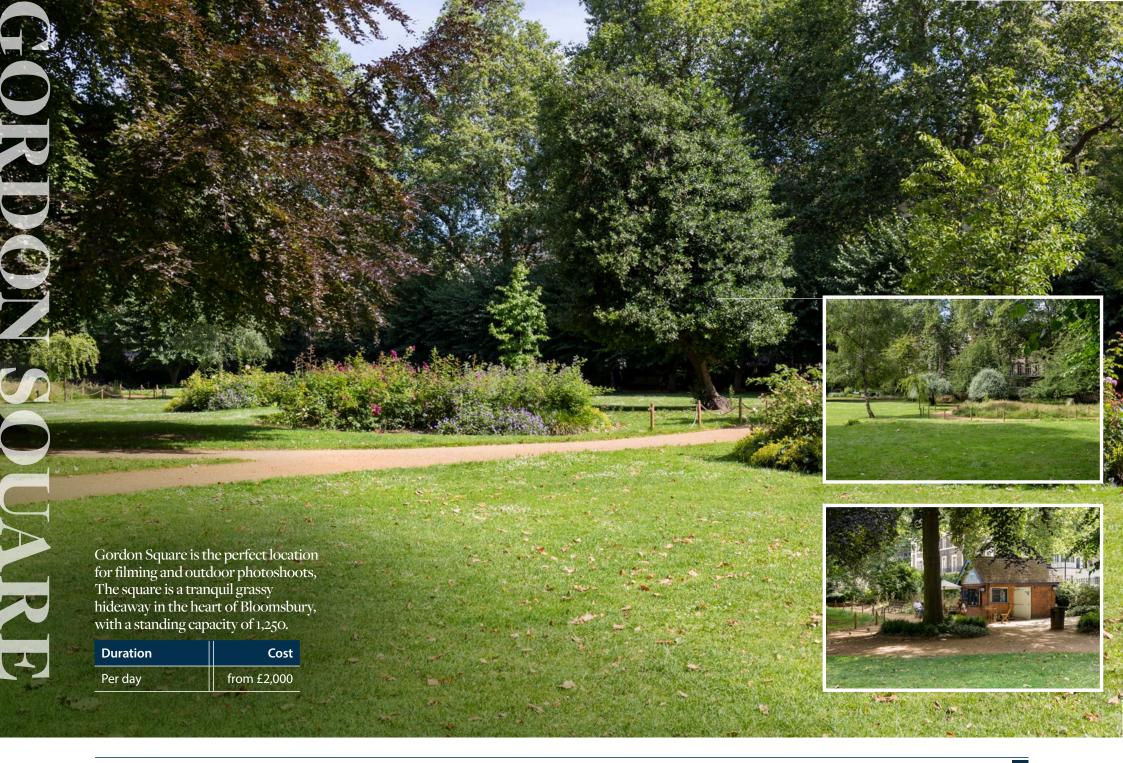

## CONTENTS

| Beveridge Hall    | 3  |
|-------------------|----|
| MacMillan Hall    | 5  |
| Crush Hall        | 6  |
| Chancellor's Hall | 7  |
| Senate Room       | 8  |
| Woburn Suite      | 9  |
| Meeting rooms     | 10 |
| Woburn Square     | 11 |
| Sunken Gardens    | 12 |
| Gordon Square     | 13 |
| Torrington Square | 14 |